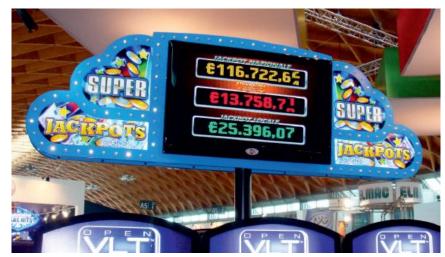

## Hello we are SIGNS4U, We R here 4U.

We are here to help you to achieve all that you would wish for in the appearance and day-to-day working of your location, whether it is a five-star international casino, a family fun arcade or any other type of location which needs illuminating, both in décor and in [jackpot] multimedia systems.

We love challenges. put us to the test. see if we can match up to what's in your mind's eye. we have a young experienced and enthusiastic team full of ideas and highly-motivated.

We have 25 years' experience in the signs and systems business. we know our stuff, whether it is a 60-metre outdoor beacon of light and color, or indoor info displays; slots progressives and bonusing or top-boxes.