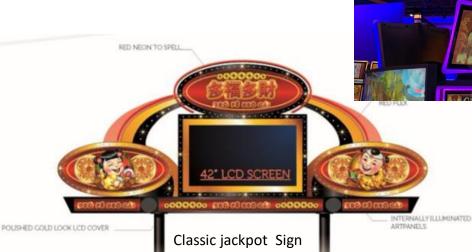

## [custom made] gaming signage

**S4U** is specialized in designing, producing, installing and servicing [digital] gaming signs for every casino, arcade or VLT...



Fully integrated LED Sign + Fillers



Full LED Sign

FÙ GUI LÔNG FENG





## Hello we are SIGNS4U, We R here 4U.

We are here to help you to achieve all that you would wish for in the appearance and day-to-day working of your location, whether it is a five-star international casino, a family fun arcade or any other type of location which needs illuminating, both in décor and in [jackpot] multimedia systems.

We love challenges. put us to the test. see if we can match up to what's in your mind's eye. we have a young experienced and enthusiastic team full of ideas and highly-motivated.

We have 25 years' experience in the signs and systems business. we know our stuff, whether it is a 60-metre outdoor beacon of light and color, or indoor info displays; slots progressives and bonusing or top-boxes.

Signs light up your property