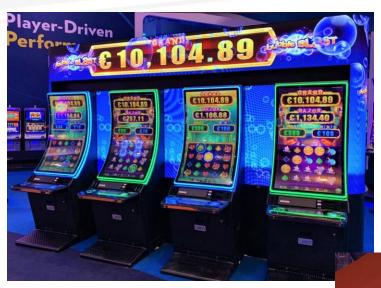

## [custom made] gaming signage

**S4U** is specialized in designing, producing, installing and servicing [digital] gaming signs for every casino, arcade or VLT...

Fully integrated LED Sign + Fillers

Full LED Sign