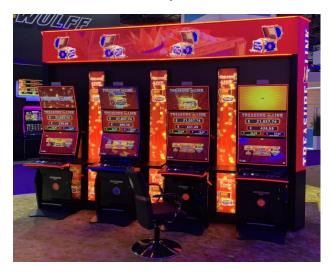

## Fillers & Spacers

Slot machine spacers give players more comfort and extra privacy

Custom fillers will give a furniture finish to slant-top

circle set-ups

Custom circle fillers

Full Led fillers + LED sign