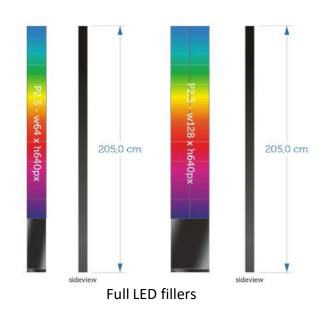

## Fillers & Spacers

Slot machine spacers give players more comfort and extra privacy

Custom fillers will give a furniture finish to slant-top

circle set-ups

Custom circle fillers

Full Led fillers + LED sign